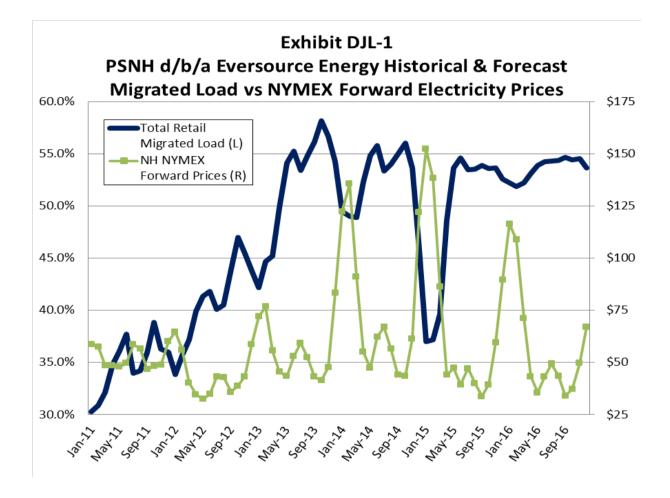

Docket No. DE-15-415 Dated: 9/28/2015 Exhibit DJL-1 Page 1

## PSNH d/b/a Eversource Energy Forecasted Migration January 1, 2016 Energy Service Rate

| Year | Month     | <b>Total Retail Forecast Migration</b> |
|------|-----------|----------------------------------------|
| 2015 | September | 53.9%                                  |
| 2015 | October   | 53.6%                                  |
| 2015 | November  | 53.6%                                  |
| 2015 | December  | 52.6%                                  |
| 2016 | January   | 52.2%                                  |
| 2016 | February  | 51.9%                                  |
| 2016 | March     | 52.2%                                  |
| 2016 | April     | 53.1%                                  |
| 2016 | May       | 53.9%                                  |
| 2016 | June      | 54.2%                                  |
| 2016 | July      | 54.3%                                  |
| 2016 | August    | 54.3%                                  |
| 2016 | September | 54.7%                                  |
| 2016 | October   | 54.4%                                  |
| 2016 | November  | 54.6%                                  |
| 2016 | December  | 53.6%                                  |